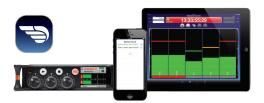

# **Powerful USB Audio Streaming**

### Record while streaming USB audio at the same time

The versatile MixPre-3 and MixPre-6 make excellent USB audio interfaces, with the unique ability to record audio to an SD card while simultaneously streaming multiple channels of audio via USB. Handy for interviews, podcasts, or simply as a backup recorder to your computer, both MixPre models can be used to record Skype or Facetime interviews, and record audio for podcasts or video blogs.

### Pocket-sized, unintimidating design

The MixPre Series is the first of its kind to offer a sunlight-readable, color, IPS LCD with touch-screen technology for easy navigation. With built-in Bluetooth Smart<sup>®</sup> technology, the MixPre recorders also provide full remote control and metering via mobile devices, using Sound Devices free Wingman app.