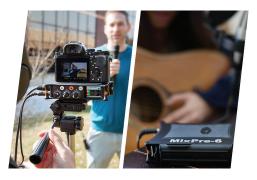

### Record while streaming USB audio at the same time

The versatile MixPre-3 and MixPre-6 make excellent USB audio interfaces, with the unique ability to record audio to an SD card while simultaneously streaming multiple channels of audio via USB. Handy for interviews, podcasts, or simply as a backup recorder to your computer, both MixPre models can be used to record Skype or Facetime interviews, and record audio for podcasts or video blogs.